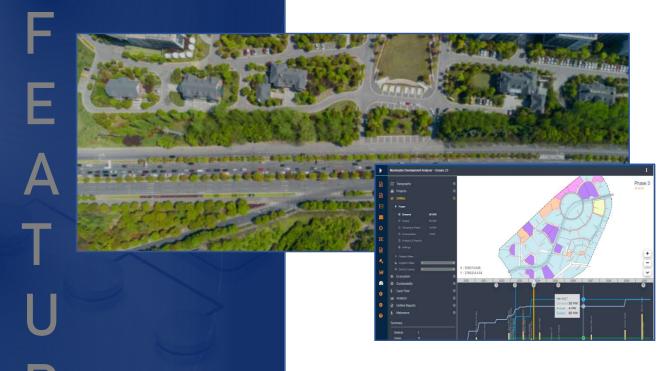

XponeX features an integrated traffic impact analyzer that can estimate the number of trips generated by each project and assign them to the road network to determine the necessary number of lanes. The system can also provide recommendations for junctions, such as roundabouts, signalized junctions, or flyovers, based on this analysis.