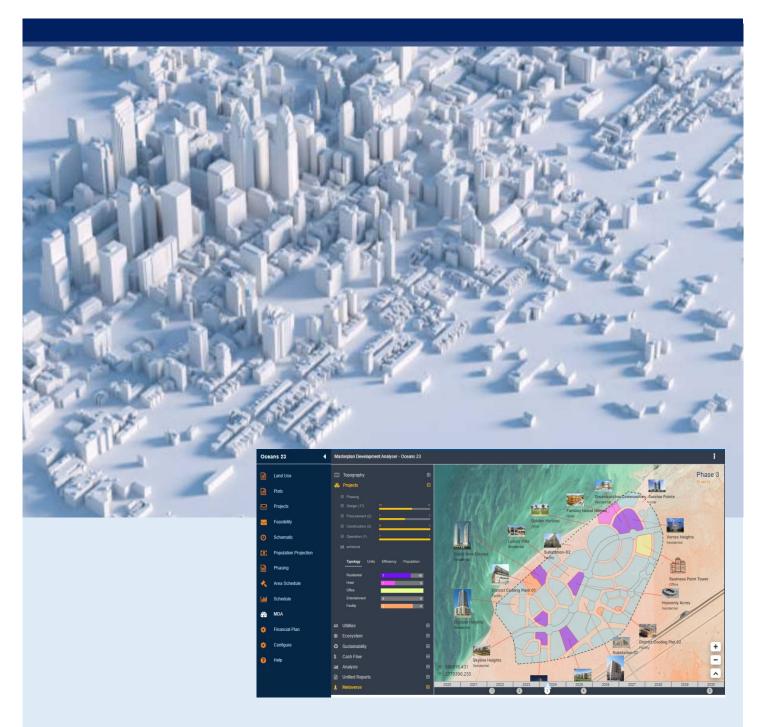

Cloud Nine Estates
Fred Tourise
Project 3

Cloud Nine Estates
Fred Tourise
Fred Tourise
Project 1

Cloud Nine Estates
Fred Tourise
Fred Tour

Metaverse

XponeX features an integrated 3D environment that allows you to view the master plan as a massing diagram or in design mode, as well as a digital twin that reflects the progress of site work. This interactive 3D system, which is referred to as the Metaverse environment, can also be experienced using virtual reality hardware such as a VR headset.