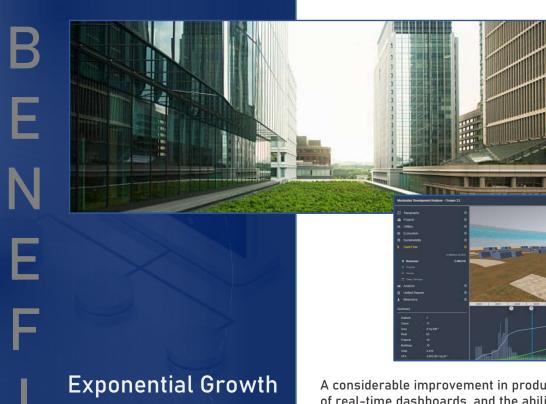

A considerable improvement in productivity, the use of real-time dashboards, and the ability to quickly reflect changes in the entire master plan can result in at least a twofold increase in the speed of the preconstruction lifecycle.

Significant cost saving in preconstruction project phases including pre-concept, feasibility, concept, schematic and technical designs.

Recalculating the impact of every minute change automatically on the entire system can save a lot of time that would otherwise be spent collecting and analyzing data, enabling you to make quicker decisions.